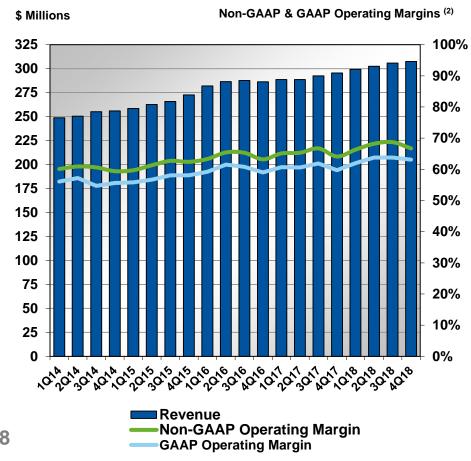

# 2018 Full Year Financial Highlights

- Revenue of \$1,215M, up 4.3% y/y
- Operating Income

GAAP: \$767M

Non-GAAP: \$820M<sup>(1)</sup>

- Operating Margin
  - GAAP Operating Margin 63.2%
  - Non-GAAP Operating Margin 67.5%<sup>(1)</sup>
- Free Cash Flow of \$661M<sup>(2)</sup>
  - · CapEx of \$37M
- Total Liquidity<sup>(3)</sup>
  - \$1.27B<sup>(3)</sup> of which \$504M was domestic as of Dec. 31, 2018

#### **Revenue & Profitability**

Please refer to "Summary of Non-GAAP Measures" for important information.

<sup>2)</sup> Free cash flow is non-GAAP financial measure defined as cash flow from operating activities, less capital expenditures. Please see Free Cash Flow Calculation in slide appendix for more detail.

#### Revenue of \$307M, up 4.0% y/y

- GAAP operating margin of 63.1%
- GAAP diluted EPS of \$1.50<sup>(1)</sup>
- Non-GAAP operating margin of 66.7%<sup>(2)</sup>
- Non-GAAP diluted EPS of \$1.58<sup>(1)</sup>
- Operating Cash Flow of \$219M
- Free Cash Flow of \$211M<sup>(2)</sup>
- 900 Full-Time Employees at Dec 31, 2018

### Revenue & Profitability

<sup>1)</sup> During the 4<sup>th</sup> quarter Verisign recorded a \$54.8 million pre-tax gain related to the sale of Verisign Security Services' customer contracts to Neustar. This gain increased GAAP net income by \$52.0 million, GAAP diluted EPS by \$0.43, Non-GAAP net income by \$42.8 million, and Non-GAAP diluted EPS by \$0.36.