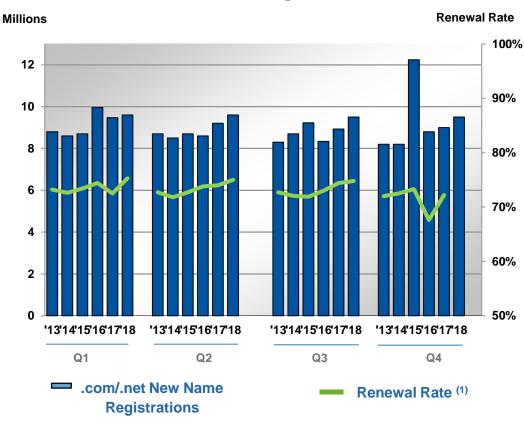

## 9.5 Million New Name Registrations in Q4 2018

Compared with 9.0 Million in Q4 2017

- Q3 2018 renewal rate 74.8%
  - Q4 2018 renewal rate expected to be approximately 74.2%<sup>(1)(2)</sup> compared with 72.2% in Q4 2017
- Ending Q4 2018 Domain Name
   Base increased by 1.29M
   registrations from prior quarter end
- 34.5M registrations expiring in Q1 2019 vs. 32.7M in Q1 2018
- Domain Name Base expected to increase by between 2.25% to 4.25% from end 2018 to end 2019<sup>(2)</sup>

#### **New Name Registrations**

- 1) Renewal rates are not fully measurable until 45 days after the end of the quarter.
- 2) This guidance is based on historical seasonality and current market trends.