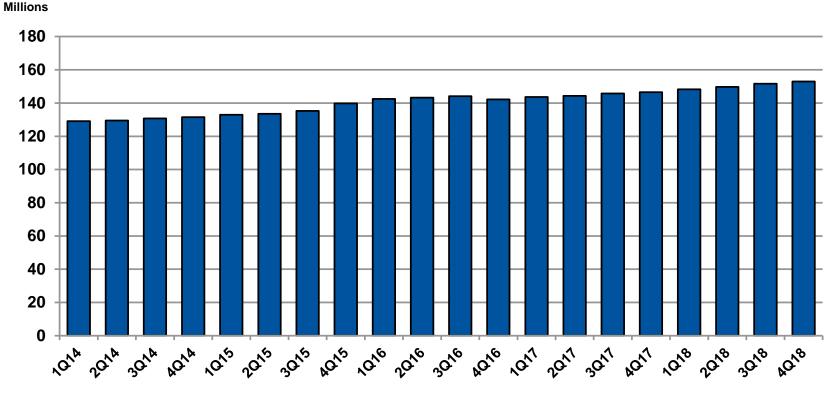

## Domain Name Base<sup>(1)</sup> at 153.0 Million Names, up 4.5% Y/Y

139.0 Million .com Names and 14.0 Million .net Names

■.com/.net Domain Name Base

The domain name base as presented here is the active zone plus the number of domain names that are registered but not configured for use in the respective Top-Level Domain zone file plus the number of domain names that are in a client or server hold status. This data is not comparable to previous earnings presentations, (prior to first quarter 2015), where names in hold status were not included.

## 9.5 Million New Name Registrations in Q4 2018

Compared with 9.0 Million in Q4 2017

- Q3 2018 renewal rate 74.8%
  - Q4 2018 renewal rate expected to be approximately 74.2%<sup>(1)(2)</sup> compared with 72.2% in Q4 2017
- Ending Q4 2018 Domain Name
   Base increased by 1.29M
   registrations from prior quarter end
- 34.5M registrations expiring in Q1 2019 vs. 32.7M in Q1 2018
- Domain Name Base expected to increase by between 2.25% to 4.25% from end 2018 to end 2019<sup>(2)</sup>