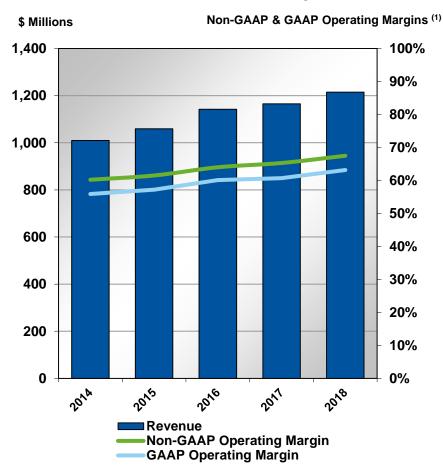

# 2018 Full Year Financial Highlights

- Revenue of \$1,215M, up 4.3% y/y
- Operating Income

GAAP: \$767M

Non-GAAP: \$820M<sup>(1)</sup>

- Operating Margin
  - GAAP Operating Margin 63.2%
  - Non-GAAP Operating Margin 67.5%<sup>(1)</sup>
- Free Cash Flow of \$661M<sup>(2)</sup>
  - · CapEx of \$37M
- Total Liquidity<sup>(3)</sup>
  - \$1.27B<sup>(3)</sup> of which \$504M was domestic as of Dec. 31, 2018

#### **Revenue & Profitability**

Please refer to "Summary of Non-GAAP Measures" for important information.

<sup>2)</sup> Free cash flow is non-GAAP financial measure defined as cash flow from operating activities, less capital expenditures. Please see Free Cash Flow Calculation in slide appendix for more detail.